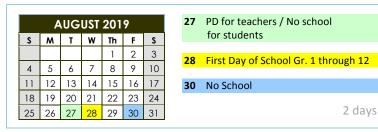

## Fall River Public Schools ACADEMIC CALENDAR 2019-2020

| Professional Development/Orientation Day:<br>(No school for students) | Tuesday, August 27, 2019                                                                                                                                            |  |  |  |  |  |
|-----------------------------------------------------------------------|---------------------------------------------------------------------------------------------------------------------------------------------------------------------|--|--|--|--|--|
| Opening Day of School:                                                | Wednesday, August 28, 2019 (PreK begins 9/3/19; Kindergarten begins 9/6/19)                                                                                         |  |  |  |  |  |
| No school                                                             | Friday, August 30, 2019                                                                                                                                             |  |  |  |  |  |
| Labor Day-No school:                                                  | Monday, September 2, 2019                                                                                                                                           |  |  |  |  |  |
| Early Release Day (for students):<br>Professional Development         | Monday, October 7, 2019                                                                                                                                             |  |  |  |  |  |
| Columbus Day:                                                         | Monday, October 14, 2019                                                                                                                                            |  |  |  |  |  |
| Professional Development Day:<br>(No school for students)             | Tuesday, November 5, 2019                                                                                                                                           |  |  |  |  |  |
| Veterans Day:                                                         | Monday, November 11, 2019                                                                                                                                           |  |  |  |  |  |
| Early Release Day (for staff & students):                             | Wednesday, November 27, 2019                                                                                                                                        |  |  |  |  |  |
| Thanksgiving Recess:                                                  | Thursday, November 28, 2019 and Friday, November 29, 2019                                                                                                           |  |  |  |  |  |
| Early Release Day (for students):<br>Professional Development         | Monday, December 2, 2019                                                                                                                                            |  |  |  |  |  |
| Early Release Day (for staff & students):                             | Friday, December 20, 2019                                                                                                                                           |  |  |  |  |  |
| Christmas-New Year Recess:                                            | December 23, 2019 through January 1, 2020 (Recess begins at the early release of school on Friday, December 20, 2019 /school resumes on Thursday, January 2, 2020.) |  |  |  |  |  |
| Martin Luther King Jr.'s Birthday Observance:                         | Monday, January 20, 2020                                                                                                                                            |  |  |  |  |  |
| Professional Development Day:<br>(No school for students)             | Friday, January 31, 2020                                                                                                                                            |  |  |  |  |  |
| Winter Recess:                                                        | February 17, 2020 through February 21, 2020 (Recess begins at the close of school on Friday, February 14, 2020/school resumes Monday, February 24, 2020.)           |  |  |  |  |  |
| Early Release Day (for students):<br>Professional Development         | Monday, March 9, 2020                                                                                                                                               |  |  |  |  |  |
| Early Release Day (for students):<br>Professional Development         | Monday, April 6, 2020                                                                                                                                               |  |  |  |  |  |
| Good Friday:                                                          | Friday, April 10, 2020 *no school in session /district offices will be closed                                                                                       |  |  |  |  |  |
| Spring Recess:                                                        | April 20, 2020, through April 24, 2020 (Recess begins at the close of school on Friday, April 17, 2020 /school resumes on Monday, April 27, 2020.)                  |  |  |  |  |  |
| Memorial Day:                                                         | Monday, May 25, 2020                                                                                                                                                |  |  |  |  |  |
| Last Day for Durfee High School Seniors:                              | Friday, May 29, 2020                                                                                                                                                |  |  |  |  |  |
| Durfee High School Graduation:                                        | Friday, June 5, 2020                                                                                                                                                |  |  |  |  |  |
| Closing Day of School:                                                | Monday, June 15, 2020 (NOTE: The last two days of school are half-days for students)                                                                                |  |  |  |  |  |
|                                                                       | Monday, June 22, 2020                                                                                                                                               |  |  |  |  |  |