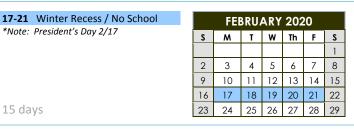

## Fall River Public Schools ACADEMIC CALENDAR 2019-2020

| Professional Development/Orientation Day:<br>(No school for students) | Tuesday, August 27, 2019                                                                                                                                            |  |  |  |  |  |
|-----------------------------------------------------------------------|---------------------------------------------------------------------------------------------------------------------------------------------------------------------|--|--|--|--|--|
| Opening Day of School:                                                | Wednesday, August 28, 2019 (PreK begins 9/3/19; Kindergarten begins 9/6/19)                                                                                         |  |  |  |  |  |
| No school                                                             | Friday, August 30, 2019                                                                                                                                             |  |  |  |  |  |
| Labor Day-No school:                                                  | Monday, September 2, 2019                                                                                                                                           |  |  |  |  |  |
| Early Release Day (for students):<br>Professional Development         | Monday, October 7, 2019                                                                                                                                             |  |  |  |  |  |
| Columbus Day:                                                         | Monday, October 14, 2019                                                                                                                                            |  |  |  |  |  |
| Professional Development Day:<br>(No school for students)             | Tuesday, November 5, 2019                                                                                                                                           |  |  |  |  |  |
| Veterans Day:                                                         | Monday, November 11, 2019                                                                                                                                           |  |  |  |  |  |
| Early Release Day (for staff & students):                             | Wednesday, November 27, 2019                                                                                                                                        |  |  |  |  |  |
| Thanksgiving Recess:                                                  | Thursday, November 28, 2019 and Friday, November 29, 2019                                                                                                           |  |  |  |  |  |
| Early Release Day (for students):<br>Professional Development         | Monday, December 2, 2019                                                                                                                                            |  |  |  |  |  |
| Early Release Day (for staff & students):                             | Friday, December 20, 2019                                                                                                                                           |  |  |  |  |  |
| Christmas-New Year Recess:                                            | December 23, 2019 through January 1, 2020 (Recess begins at the early release of school on Friday, December 20, 2019 /school resumes on Thursday, January 2, 2020.) |  |  |  |  |  |
| Martin Luther King Jr.'s Birthday Observance:                         | Monday, January 20, 2020                                                                                                                                            |  |  |  |  |  |
| Professional Development Day:<br>(No school for students)             | Friday, January 31, 2020                                                                                                                                            |  |  |  |  |  |
| Winter Recess:                                                        | February 17, 2020 through February 21, 2020 (Recess begins at the close of school on Friday, February 14, 2020/school resumes Monday, February 24, 2020.)           |  |  |  |  |  |
| Early Release Day (for students):<br>Professional Development         | Monday, March 9, 2020                                                                                                                                               |  |  |  |  |  |
| Early Release Day (for students):<br>Professional Development         | Monday, April 6, 2020                                                                                                                                               |  |  |  |  |  |
| Good Friday:                                                          | Friday, April 10, 2020 *no school in session /district offices will be closed                                                                                       |  |  |  |  |  |
| Spring Recess:                                                        | April 20, 2020, through April 24, 2020 (Recess begins at the close of school on Friday, April 17, 2020 /school resumes on Monday, April 27, 2020.)                  |  |  |  |  |  |
| Memorial Day:                                                         | Monday, May 25, 2020                                                                                                                                                |  |  |  |  |  |
| Last Day for Durfee High School Seniors:                              | Friday, May 29, 2020                                                                                                                                                |  |  |  |  |  |
| Durfee High School Graduation:                                        | Friday, June 5, 2020                                                                                                                                                |  |  |  |  |  |
| Closing Day of School:                                                | Monday, June 15, 2020 (NOTE: The last two days of school are half-days for students)                                                                                |  |  |  |  |  |
|                                                                       | Monday, June 22, 2020                                                                                                                                               |  |  |  |  |  |